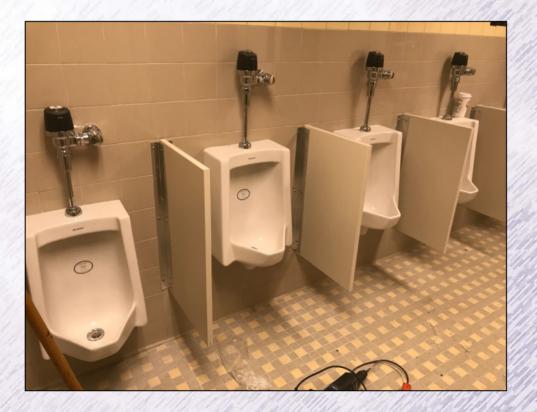

### MIDDLE SCHOOL ADDITIONS/RENOVATIONS OF WORK

# **PROJECT G**

# **AWARDED - UNDER CONSTRUCTION**